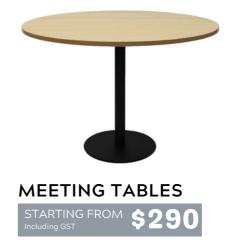

## TABLES & DESKS

WORKSTATIONS STARTING FROM \$399

DESKS STARTING FROM \$278

BOARDROOM TABLES STARTING FROM \$459