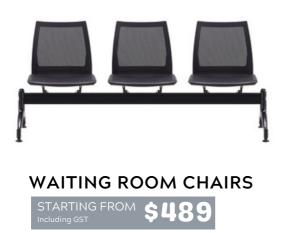

### YEAR 2024

WWW.WORKSPACESYSTEMS.COM.AU PHONE: 03 5153 1114

### WORKSPACE SYSTEMS TABLE OF CONTENTS



The following Pricing Guide provides a basic starting price within each category. Specific pricing for an attachment depends on many variables, such as size, material, color, brand and order volume.



## CHAIRS





OFFICE CHAIRS STARTING FROM \$145









## TABLES & DESKS







WORKSTATIONS STARTING FROM \$399



DESKS STARTING FROM \$278







BOARDROOM TABLES STARTING FROM \$459

### RACKING & SHELVING





LONGSPAN SHELVING





LONGSPAN WORKBENCHES

STARTING FROM \$436



### CANTILEVER RACKS

STARTING FROM \$620\*



# OTHER CATEGORIES





### **RECEPTION COUNTERS**

| STARTING FROM | ¢1110        |
|---------------|--------------|
|               | <b>944</b> 0 |

### AGED CARE FURNITURE











### TOOL BOXES



WE RECOMMEND GETTING A QUOTE BASED ON YOUR REQUIREMENTS AS WE OFFER MORE THAN 5000 DIFFERENT PRODUCTS FROM 80 DIFFERENT SUPPLIERS, MANUFACTURERS AND IMPORTERS.



# **PRICE GUIDE**





WWW.WORKSPACESYSTEMS.COM.AU | PHONE: 03 5153 1114