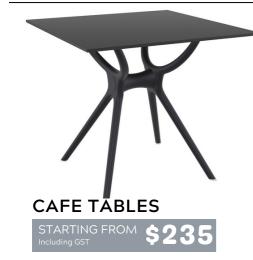

## TABLES & DESKS

WORKSTATIONS STARTING FROM \$399

DESKS STARTING FROM \$278

BOARDROOM TABLES STARTING FROM \$459