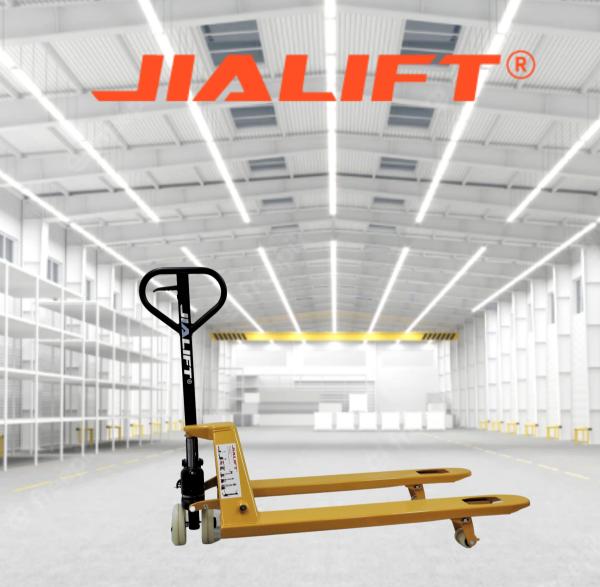

## DB685 Basic Hand Pallet Jack

- 2000kg Capacity, fork width 685mm
- Easy to operate
- Safe, reliable, sustainable and low maintenance

CE

## JIALIFT Based Hand Pallet Jack Fork length 1150mm , 2T/685mm

- Frequency heavy lifting and carrying items from place to place is one good reason that you must have suitable material handling equipment for your day-to-day tasks.
- It is helping you with carrying heavy items, increases work productivity and saves more time.